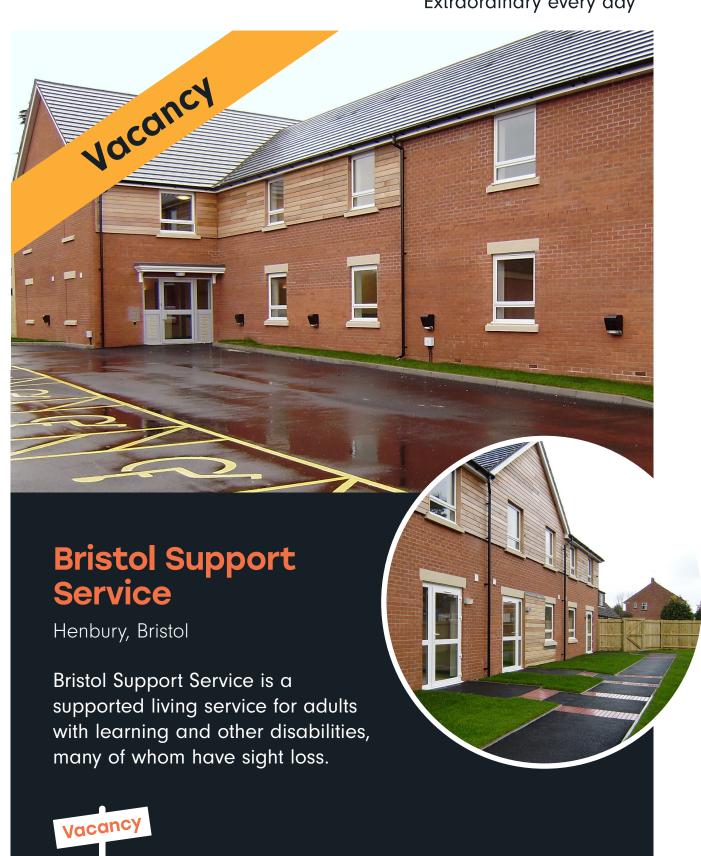

## **Living at Bristol Support Service**

Bristol Support Service was designed to meet daily living, social and personal care needs. These are arranged through a combination of one-to-one and shared support hours.

#### About the house

11 accessible self-contained flats over two floors.

A lift to the second floor.

Accessible for wheelchair users.