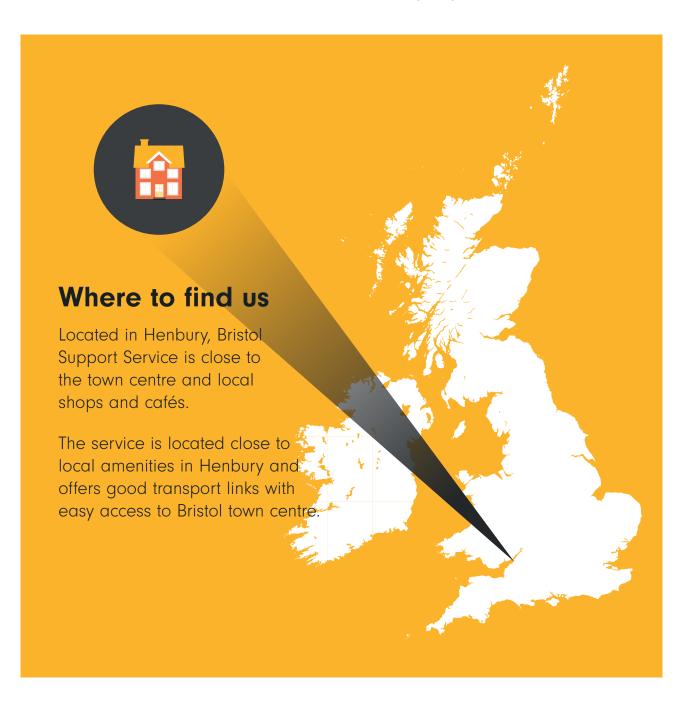

## **Living at Bristol Support Service**

Bristol Support Service was designed to meet daily living, social and personal care needs. These are arranged through a combination of one-to-one and shared support hours.