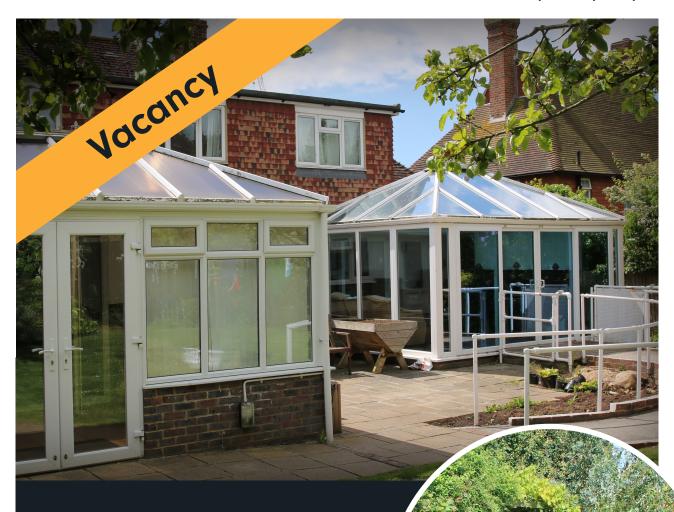

#### About the house

Four rooms, two of which are en-suite and a self-contained flat.

Shared lounge and kitchen.

Conservatory with fantastic views of the garden.