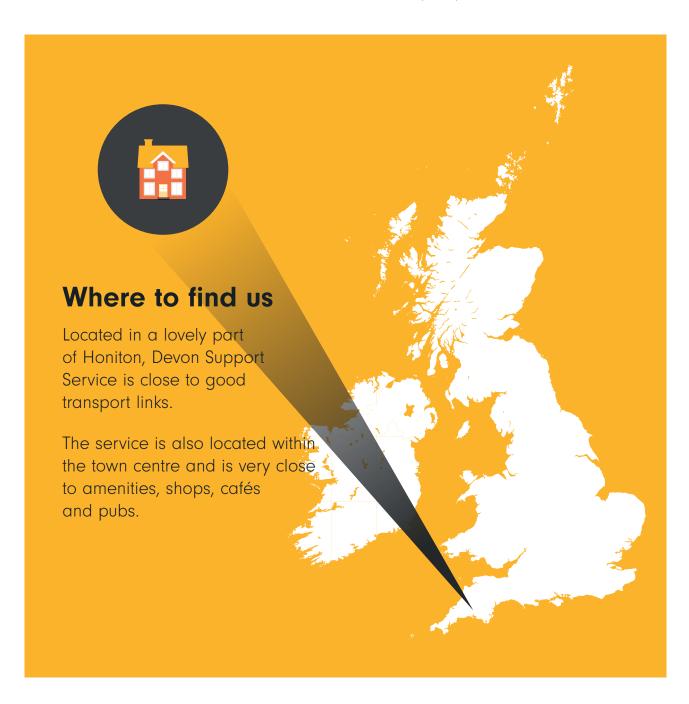

# **Devon Support Service**

Honiton, Devon

Devon Support Service is a supported living service for adults with learning and other disabilities, many of whom have sight loss.