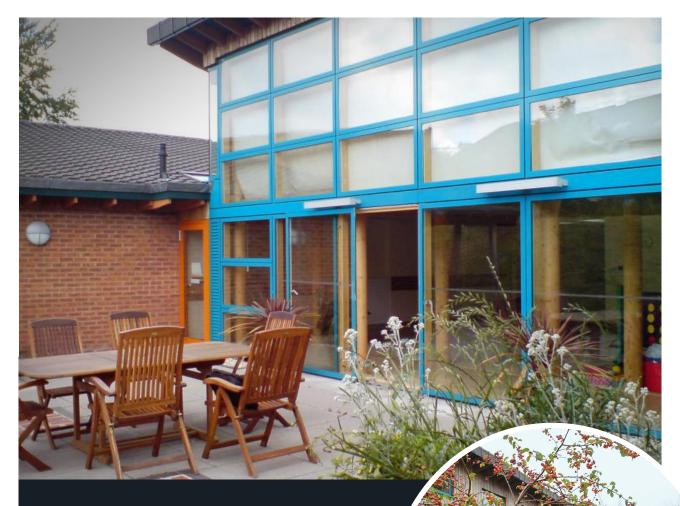

# **Devon Support Service**

Honiton, Devon

Devon Support Service is a supported living service for adults with learning and other disabilities, many of whom have sight loss.

#### About the house

Eight flats and one twin occupancy, each with bedroom, living area, kitchen and either a bathroom or shower room.

Shared lounge area and gardens.